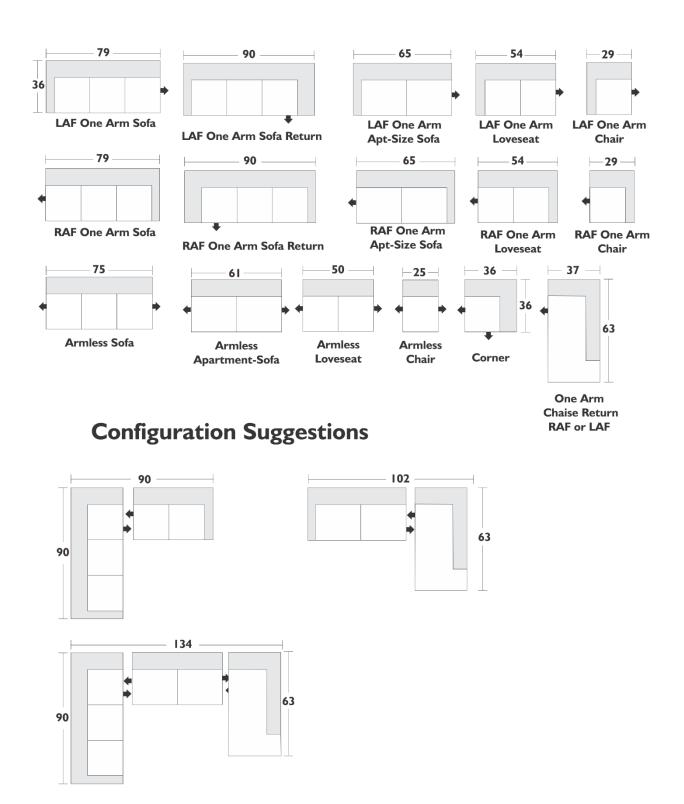

## **Sectional Planner**

## Style: Fitz

## Dimensions

| Item                   | Overall Height | Overall Depth | Overall Length |
|------------------------|----------------|---------------|----------------|
| Sofa                   | 37"            | 36"           | 83"            |
| Loveseat               | 37"            | 36"           | 58"            |
| Chair                  | 37"            | 36"           | 33"            |
| Ottoman                | 19"            | 25"           | 29"            |
| Apt-Size               | 37"            | 36"           | 69"            |
| One-Arm-Sofa-Return    | 37"            | 36"           | 90"            |
| One-Arm-Sofa           | 37"            | 36"           | 79"            |
| One-Arm-Love           | 37"            | 36"           | 54"            |
| One-Arm-Chair          | 37"            | 36"           | 29"            |
| One-Arm Apt-Size Sofa  | 37"            | 36"           | 65"            |
| Armless Sofa           | 37"            | 36"           | 75"            |
| Armless Love           | 37"            | 36"           | 50"            |
| Armless Chair          | 37"            | 36"           | 25"            |
| Corner                 | 37"            | 36"           | 36"            |
| Armless Apartment-Sofa | 37"            | 36"           | 61"            |
| Chaise-Return          | 37"            | 63"           | 37"            |
|                        |                |               |                |