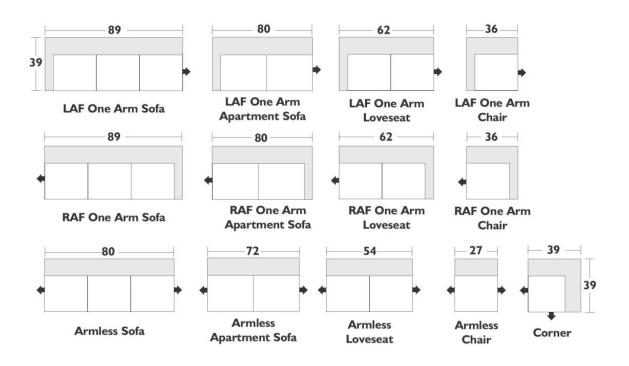

### Dimensions

| Item                   | Overall Height | Overall Depth | Overall Length |
|------------------------|----------------|---------------|----------------|
| Sofa                   | 33"            | 39"           | 97"            |
| Loveseat               | 33"            | 39"           | 70"            |
| Chair                  | 33"            | 39"           | 44"            |
| Apt-Size               | 33"            | 39"           | 88"            |
| One-Arm-Sofa           | 33"            | 39"           | 89"            |
| One-Arm-Love           | 33"            | 39"           | 62"            |
| One-Arm-Chair          | 33"            | 39"           | 36"            |
| One-Arm Apt-Size Sofa  | 33"            | 39"           | 80"            |
| Armless Sofa           | 33"            | 39"           | 80"            |
| Armless Love           | 33"            | 39"           | 54"            |
| Armless Chair          | 33"            | 39"           | 27"            |
| Corner                 | 33"            | 39"           | 39"            |
| Armless Apartment-Sofa | 33"            | 39"           | 72"            |