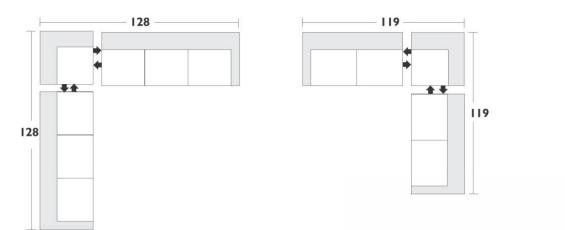

### Dimensions

| Item                   | Overall Height | Overall Depth | Overall Length |
|------------------------|----------------|---------------|----------------|
| Sofa                   | 33"            | 39"           | 97"            |
| Loveseat               | 33"            | 39"           | 70"            |
| Chair                  | 33"            | 39"           | 44"            |
| Apt-Size               | 33"            | 39"           | 88"            |
| One-Arm-Sofa           | 33"            | 39"           | 89"            |
| One-Arm-Love           | 33"            | 39"           | 62"            |
| One-Arm-Chair          | 33"            | 39"           | 36"            |
| One-Arm Apt-Size Sofa  | 33"            | 39"           | 80"            |
| Armless Sofa           | 33"            | 39"           | 80"            |
| Armless Love           | 33"            | 39"           | 54"            |
| Armless Chair          | 33"            | 39"           | 27"            |
| Corner                 | 33"            | 39"           | 39"            |
| Armless Apartment-Sofa | 33"            | 39"           | 72"            |